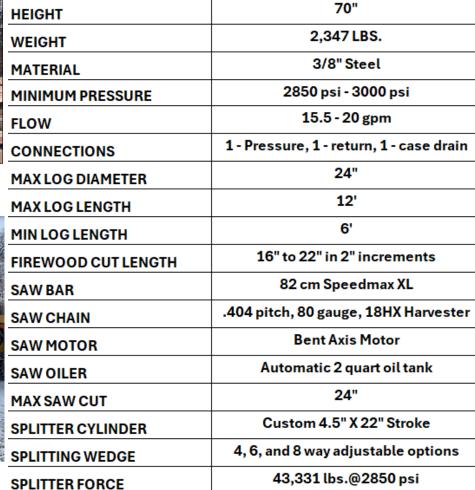

## **Specifications HWP-160**

LENGTH

WIDTH

IN FEED

MOUNTING

**SPECS** 

Feed chain/roller arm

Universal Quick Attach SAE Spec J2513

VALUE

**WORKING CONFIGURATION: 144"** 

68"