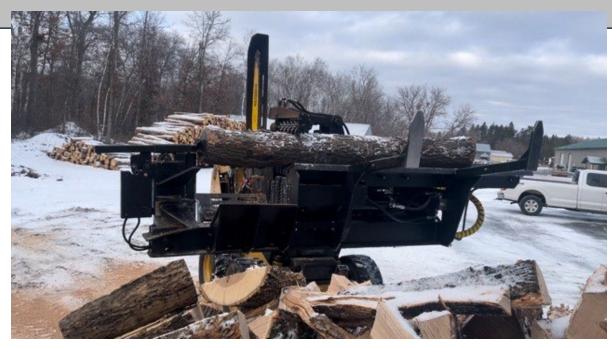

## **HWP-160 Firewood Processor**

## **HWP-160**

Perfect for commercial use, the HWP-160 truly makes the job hassle-free. When attached to a skid steer or other machine, it enables one person operating it to easily and efficiently perform wood cutting and splitting tasks. All from the comfort of the cab. Take the processor to the wood, instead of having to bring the wood to the processor! The mobility and efficiency of these Firewood Processors is a time saver!

## **HWP-160** Firewood Processors