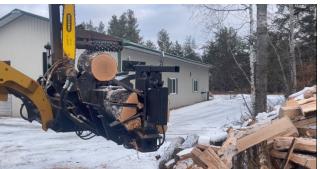

## **HWP-160 Firewood Processor**

## **HWP-160**

Perfect for commercial use, the HWP-160 truly makes the job hassle-free. When attached to a skid steer or other machine, it enables one person operating it to easily and efficiently perform wood cutting and splitting tasks. All from the comfort of the cab. Take the processor to the wood, instead of having to bring the wood to the processor! The mobility and efficiency of these Firewood Processors is a time saver!

## **HWP-160** Firewood Processors