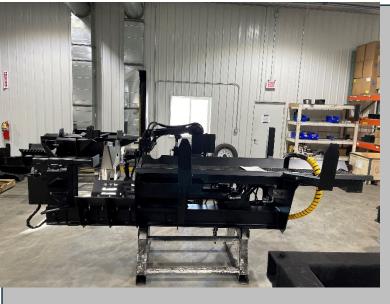

## **HWP-160 Firewood Processor**

## **HWP-160**

Perfect for commercial use, the HWP-160 truly makes the job hassle-free. When attached to a skid steer or other machine, it enables one person operating it to easily and efficiently perform wood cutting and splitting tasks. All from the comfort of the cab. Take the processor to the wood, instead of having to bring the wood to the processor! The mobility and efficiency of these Firewood Processors is a time saver!

## **HWP-160** Firewood Processors